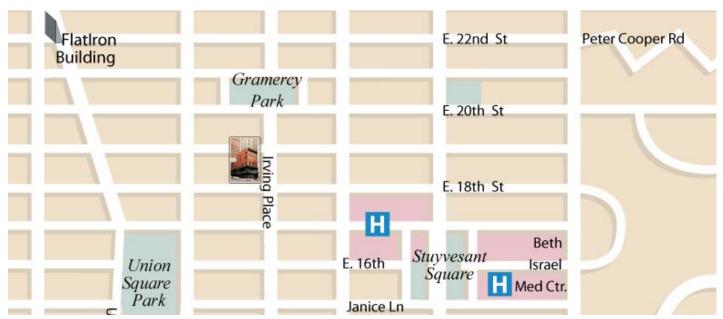

### **NEIGHBORHOOD**

View from the corner of Irving Place and 18th street

Map view of surrounding neighborhood