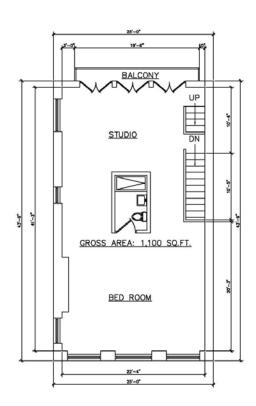

floors three to five currently configured as a townhouse. The entire building has been newly renovated with all building systems being fairly new. This property is a great opportunity for an investor/user featuring an attractive commercial component along with a gorgeous classical townhouse. Building will be delivered vacant.

## **DUMANN** Realty

235 WEST 23RD STREET NEW YORK, NY 10011 T 212.505.6300 / F 212.505.6444 / www.dumann.com

### **FLOORPLAN**



## **DUMANN** Realty

235 West 23rd Street / 5th Floor / New York NY 10011 T 212.505.6300 / F 212.505.6444 / www.dumann.com

### **FLOORPLAN**





2ND FLOOR SCALE: NTS

3RD FLOOR SCALE: NTS

## **DUMANN** Realty

235 West 23rd Street / 5th Floor / New York NY 10011 T 212.505.6300 / F 212.505.6444 / www.dumann.com

### **FLOORPLAN**





4TH FLOOR SCALE: NTS

5TH FLOOR SCALE: NTS

### **DUMANN** Realty

235 West 23rd Street / 5th Floor / New York NY 10011 T 212.505.6300 / F 212.505.6444 / www.dumann.com

### **NEIGHBORHOOD**



View from the corner of Irving Place and 18th street



Map view of surrounding neighborhood

### **DUMANN** Realty

235 West 23rd Street / 5th Floor / New York NY 10011 T 212.505.6300 / F 212.505.6444 / www.dumann.com

### **INTERIOR VIEWS**



View of 3rd floor kitchen and dining area



View of 2<sup>nd</sup> floor studio

### **DUMANN** Realty

235 West 23rd Street / 5th Floor / New York NY 10011 T 212.505.6300 / F 212.505.6444 / www.dumann.com