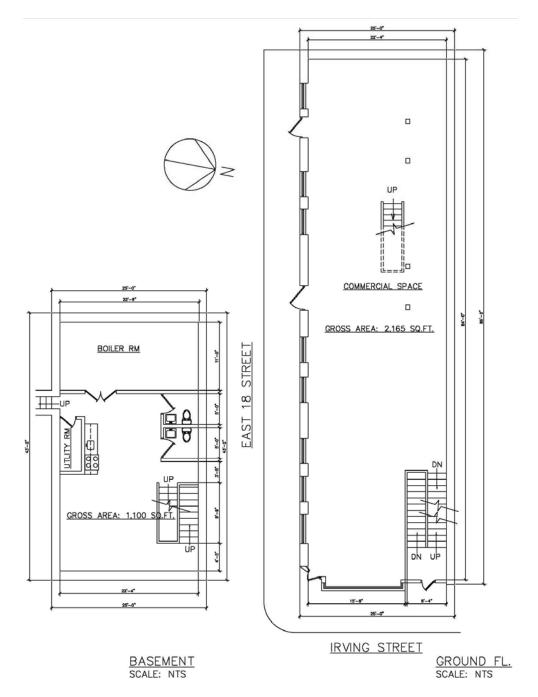

### **FLOORPLAN**

### **CHARACTERISTICS**

BLOCK: 874 LOT: 16

LOT SIZE: 25.00' x 90.00'

BUILDING SIZE: 25.00' x 90.00'

FOOTPRINT: 1,966.50 SF

GROSS SF: 10,000 SF

STORIES: 5

ZONING: R8B
BUILDING CLASS: K4
FAR: 4.00
TOTAL BUILDABLE: 7,868 SF
ASSESSMENT (08/09): \$558,000
ESTIMATED TAXES (08/09): \$56,129