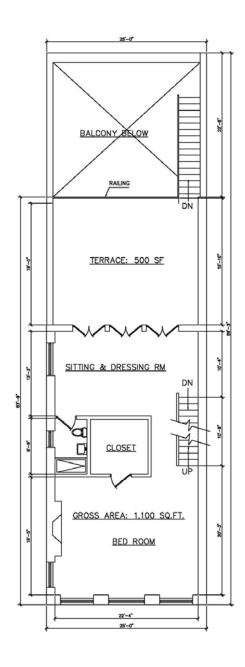

h floors three to five currently configured as a townhouse. The entire building has been newly renovated with all building systems being fairly new. This property is a great opportunity for an investor/user featuring an attractive commercial component along with a gorgeous classical townhouse. Building will be delivered vacant.

## **DUMANN** Realty

235 WEST 23RD STREET NEW YORK, NY 10011 T 212.505.6300 / F 212.505.6444 / www.dumann.com

### **FLOORPLAN**



## **DUMANN** Realty

235 West 23rd Street / 5th Floor / New York NY 10011 T 212.505.6300 / F 212.505.6444 / www.dumann.com

### **FLOORPLAN**





2ND FLOOR SCALE: NTS

3RD FLOOR SCALE: NTS

## **DUMANN** Realty

235 West 23rd Street / 5th Floor / New York NY 10011 T 212.505.6300 / F 212.505.6444 / www.dumann.com

### **FLOORPLAN**





4TH FLOOR SCALE: NTS

5TH FLOOR SCALE: NTS

### **DUMANN** Realty

235 West 23rd Street / 5th Floor / New York NY 10011 T 212.505.6300 / F 212.505.6444 / www.dumann.com

### **NEIGHBORHOOD**



View from the corner of Irving Place and 18th street



Map view of surrounding neighborhood

### **DUMANN** Realty

235 West 23rd Street / 5th Floor / New York NY 10011 T 212.505.6300 / F 212.505.6444 / www.dumann.com

### **INTERIOR VIEWS**



View of 3rd floor kitchen and dining area



View of 2<sup>nd</sup> floor studio

### **DUMANN** Realty

235 West 23rd Street / 5th Floor / New York NY 10011 T 212.505.6300 / F 212.505.6444 / www.dumann.com