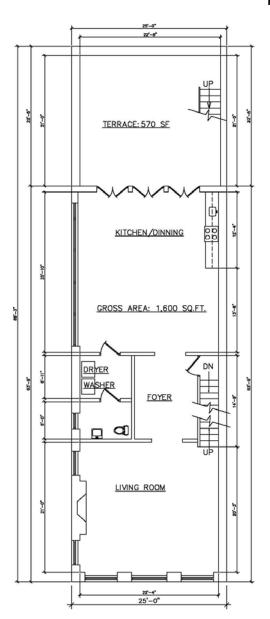

ACE is a five-story mixed-use building in the heart of GRAMERCY PARK located on the corner of IRVING PLACE and 18<sup>TH</sup> STREET. The ground and second floors are commercially zoned with floors three to five currently configured as a townhouse. The entire building has been newly renovated with all building systems being fairly new. This property is a great opportunity for an investor/user featuring an attractive commercial component along with a gorgeous classical townhouse. Building will be delivered vacant.

## **DUMANN** Realty

235 WEST 23RD STREET NEW YORK, NY 10011 T 212.505.6300 / F 212.505.6444 / www.dumann.com

### **FLOORPLAN**



## **DUMANN** Realty

235 West 23rd Street / 5th Floor / New York NY 10011 T 212.505.6300 / F 212.505.6444 / www.dumann.com

### **FLOORPLAN**





2ND FLOOR SCALE: NTS

3RD FLOOR SCALE: NTS

## **DUMANN** Realty

235 West 23rd Street / 5th Floor / New York NY 10011 T 212.505.6300 / F 212.505.6444 / www.dumann.com

### **FLOORPLAN**





4TH FLOOR SCALE: NTS

5TH FLOOR SCALE: NTS

### **DUMANN** Realty

235 West 23rd Street / 5th Floor / New York NY 10011 T 212.505.6300 / F 212.505.6444 / www.dumann.com

### **NEIGHBORHOOD**



View from the corner of Irving Place and 18th street



Map view of surrounding neighborhood

### **DUMANN** Realty

235 West 23rd Street / 5th Floor / New York NY 10011 T 212.505.6300 / F 212.505.6444 / www.dumann.com

### **INTERIOR VIEWS**



View of 3rd floor kitchen and dining area



View of 2<sup>nd</sup> floor studio

### **DUMANN** Realty

235 West 23rd Street / 5th Floor / New York NY 10011 T 212.50