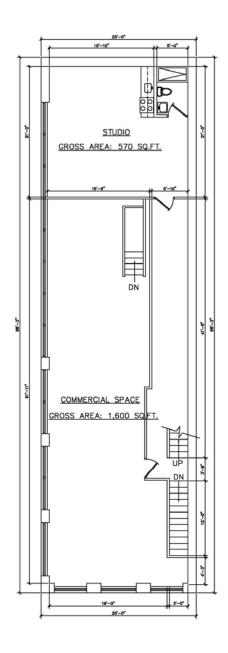

PLACE is a five-story mixed-use building in the heart of GRAMERCY PARK located on the corner of IRVING PLACE and 18<sup>TH</sup> STREET. The ground and second floors are commercially zoned with floors three to five currently configured as a townhouse. The entire building has been newly renovated with all building systems being fairly new. This property is a great opportunity for an investor/user featuring an attractive commercial component along with a gorgeous classical townhouse. Building will be delivered vacant.

## **DUMANN** Realty

235 WEST 23RD STREET NEW YORK, NY 10011 T 212.505.6300 / F 212.505.6444 / www.dumann.com

### **FLOORPLAN**



## **DUMANN** Realty

235 West 23rd Street / 5th Floor / New York NY 10011 T 212.505.6300 / F 212.505.6444 / www.dumann.com

### **FLOORPLAN**





2ND FLOOR SCALE: NTS

3RD FLOOR SCALE: NTS

## **DUMANN** Realty

235 West 23rd Street / 5th Floor / New York NY 10011 T 212.505.6300 / F 212.505.6444 / www.dumann.com

### **FLOORPLAN**





4TH FLOOR SCALE: NTS

5TH FLOOR SCALE: NTS

### **DUMANN** Realty

235 West 23rd Street / 5th Floor / New York NY 10011 T 212.505.6300 / F 212.505.6444 / www.dumann.com

### **NEIGHBORHOOD**



View from the corner of Irving Place and 18th street



Map view of surrounding neighborhood

### **DUMANN** Realty

235 West 23rd Street / 5th Floor / New York NY 10011 T 212.505.6300 / F 212.505.6444 / www.dumann.com

### **INTERIOR VIEWS**



View of 3rd floor kitchen and dining area



View of 2<sup>nd</sup> floor studio

### **DUMANN** Realty

235 West 23rd Street / 5th Floor / New York NY 10011 T 212.