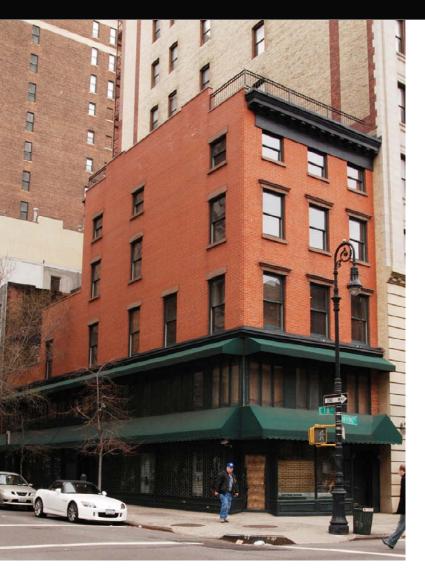

### LOCATION

The northwest corner of IRVING PLACE and  $18^{\mathrm{TH}}$  STREET

### **DESCRIPTION**

65 IRVING PLACE is a five-story mixed-use building in the heart of GRAMERCY PARK located on the corner of IRVING PLACE and 18<sup>TH</sup> STREET. The ground and second floors are commercially zoned with floors three to five currently configured as a townhouse. The entire building has been newly renovated with all building systems being fairly new. This property is a great opportunity for an investor/user featuring an attractive commercial component along with a gorgeous classical townhouse. Building will be delivered vacant.

### **NEIGHBORHOOD**

View from the corner of Irving Place and 18th street

Map view of surrounding neighborhood