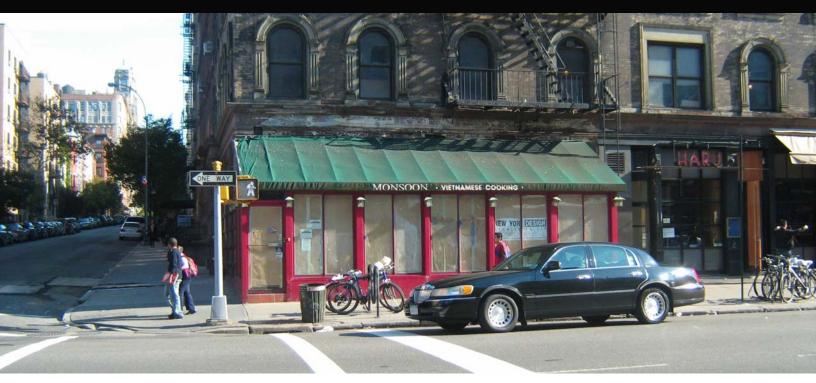

### Retail space in the heart of the UPPER WEST SIDE

# 435 AMSTERDAM AVENUE

SIZE

GROUND: Approx. 1,000 sf BASEMENT: Approx. 500 sf

**RENTAL** Available upon request

FRONTAGE Approximately 85 feet

**CEILING** Approximately 14 feet

POSSESSION Immediate

#### COMMENTS

Located on the corner of AMSTERDAM AVENUE and WEST 81<sup>sT</sup> STREET Food is acceptable Restrooms in space Subways nearby: 1, B, C