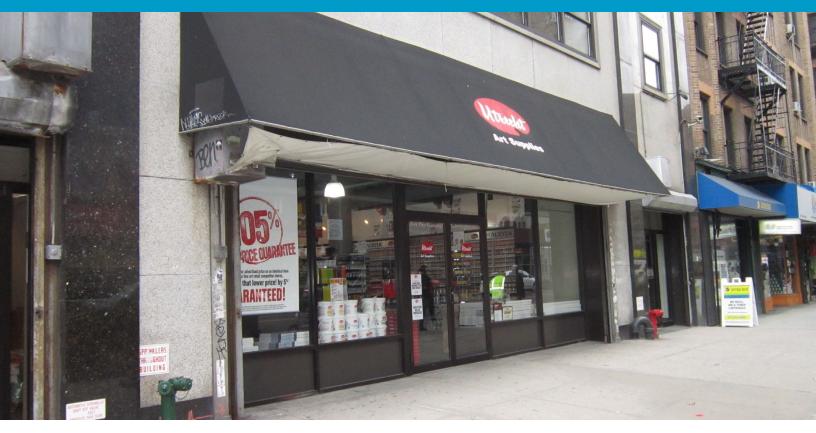

## DESCRIPTION

In the heart of Chelsea, this prime retail space is currently occupied by popular art supply chain, Utrecht. Located directly across the famed Chelsea Hotel, neighboring tenants include Whole Foods, Trader Joe's, Starbucks, Ricky's NYC, Dallas BBQ, Old Navy, Clearview Cinema and New York Sports Club. It's also in close proximity to the High Line and the Fashion Institute of Technology (FIT).