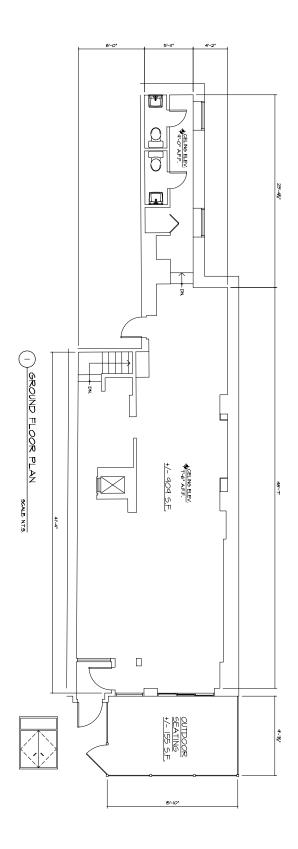

# 30 St. Mark's Place

**Ground Floor** 

### 30 St. Mark's Place

Size

Ground: 1,500 sf
Basement: Full Basement

Rental

Available upon request

Frontage

Approximately 20 feet

Ceiling