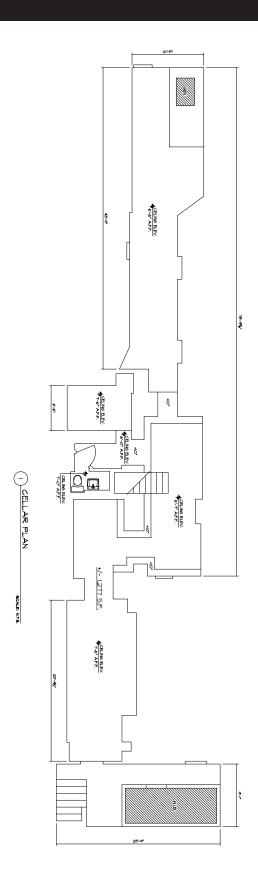

# 30 St. Mark's Place

**Basement** 

### 30 St. Mark's Place

Size

Ground: 1,500 sf
Basement: Full Basement

Rental

Available upon request

Frontage

Approximately 20 feet

Ceiling