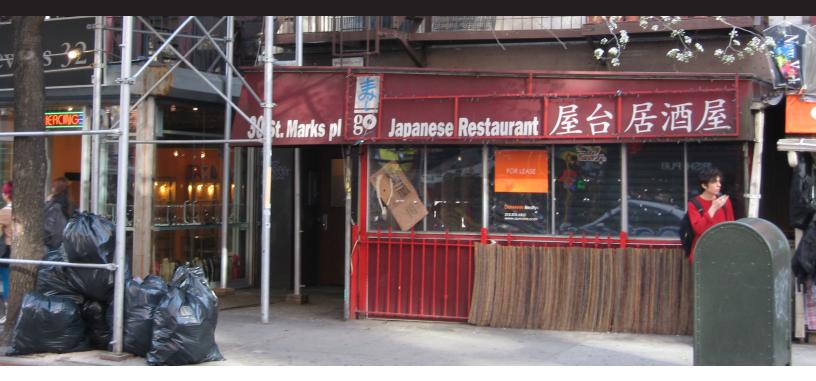

Retail space in the heart of the East Village

### 30 St. Mark's Place

Size

Ground: 1,500 sf
Basement: Full Basement

Rental

Available upon request

Frontage

Approximately 20 feet

Ceiling

#### Comments

Located between Second Avenue and Third Avenue

Great for restaurant or cafe

Kitchen installed; venting in place

Long-term lease

Restrooms in space

Subways nearby: 4, 6, N, R